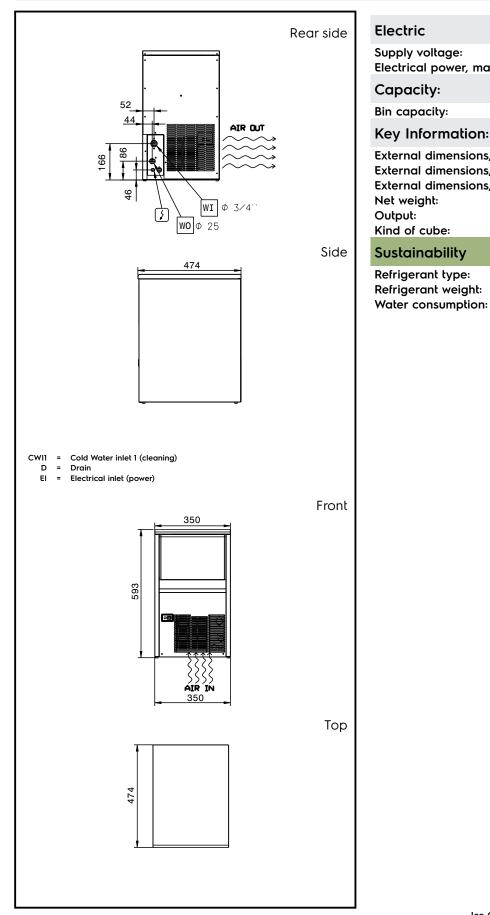

# Ice Makers Ice Cuber (14gr), 22kg/24h, 6kg bin, air-cooled

| Electric                                  |                              |
|-------------------------------------------|------------------------------|
| Supply voltage:<br>Electrical power, max: | 230 V/1N ph/50 Hz<br>0.26 kW |
| Capacity:                                 |                              |
| Bin capacity:                             | 6 kg                         |
| Key Information:                          |                              |
| External dimensions, Width:               | 350 mm                       |
| External dimensions, Depth:               | 475 mm                       |
| External dimensions, Height:              | 601 mm                       |
| Net weight:                               | 32 kg                        |
| Output:                                   | 22 kg/day                    |
| Kind of cube:                             | 14gr                         |

R290

70 g

4.1 lt/hr

Ice Makers Ice Cuber (14gr), 22kg/24h, 6kg bin, air-cooled